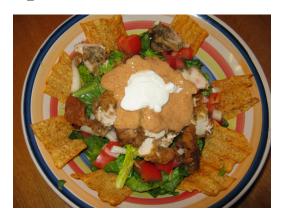

## **Chipotle Fried Chicken Salad**

### What you'll need:

- 2 Cups Romaine lettuce (or your favorite lettuce)
- 1 Bag reduced fat tortilla chips (read the Nutrition Facts for serving size. We want 70 calories ultimately for our salad.)
- 1 Medium tomato chopped
- ½ Cup chopped onion
- 4 Ounces KLW Faux Fried Chicken (see recipe)
- <sup>1</sup>/<sub>4</sub> Cup KLW Fat Free Chipotle salad dressing (see recipe)

#### Let's get to cooking!

- 1. Place lettuce in salad bowl.
- 2. Place the chips around the edge of the bowl between the lettuce and the bowl.
- 3. Top lettuce with tomato and onion.
- 4. Chop fried chicken and lay on top (heat in a microwave if not hot).
- 5. Top with KLW Chipotle Dressing and if desired, one T fat free sour cream.